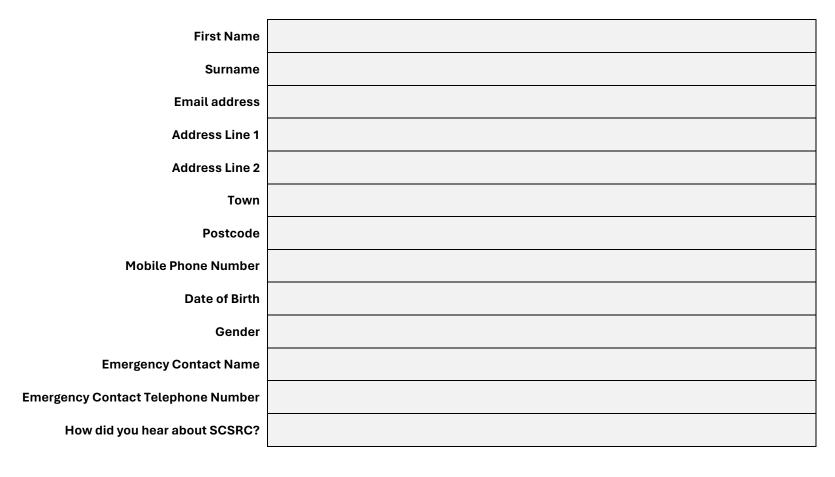

# Membership Application Form April 2024 – March 2025

| Do you consent to receiving information from SCSRC?                         |   |   |          |      |                |             |           |            | No   |    |    |  |
|-----------------------------------------------------------------------------|---|---|----------|------|----------------|-------------|-----------|------------|------|----|----|--|
| Would you like to be allocated a "Buddy" from a Club Committee Member?  Yes |   |   |          |      |                |             |           |            | Yes  |    | No |  |
| What Sport are you interested in playing at the Club? Squash Racketball     |   |   |          |      |                |             |           |            | Both |    |    |  |
| Please Indicate the Appropriate Level for Your Playing Standard Below:      |   |   |          |      |                |             |           |            |      |    |    |  |
| 1                                                                           | 2 | 3 | 4        | 5    | 6              | 7           | 8         | 9          | 1    | 10 |    |  |
| Beginner                                                                    |   |   | Club Pla | ayer | er Team Player |             |           | Semi-Pro   |      |    |    |  |
| Date of Form Completion                                                     |   |   |          |      | Do you ha      | ıve a "Squa | sh Levels | s" Number? |      |    |    |  |